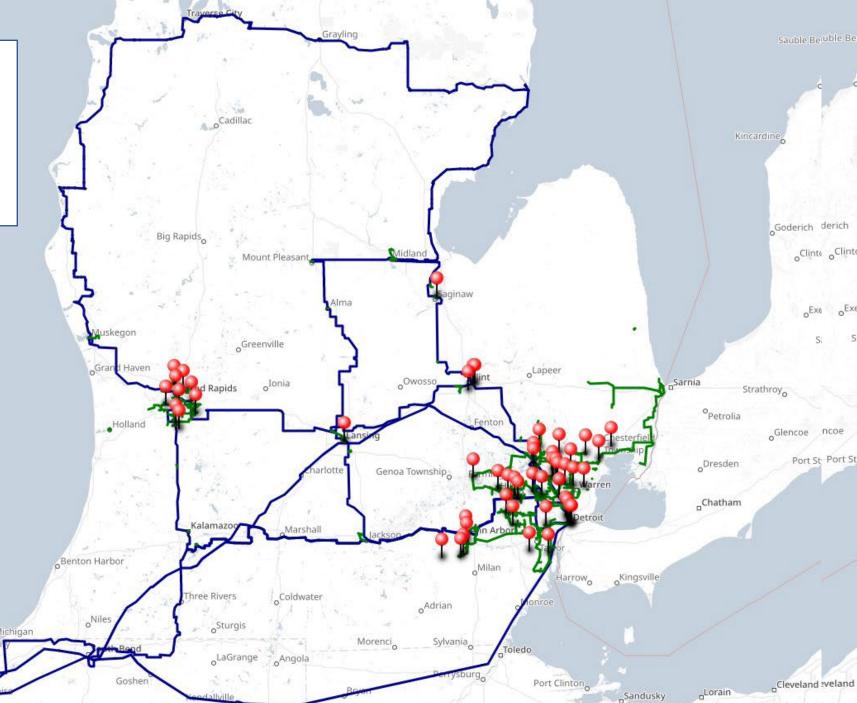

## **123NET Fiber** Footprint

Shawano

ns Pe

Merrillville

Bay

## ACCESS TO OVER 2000,0000 MICHIGAN ADDRESSES

H

9