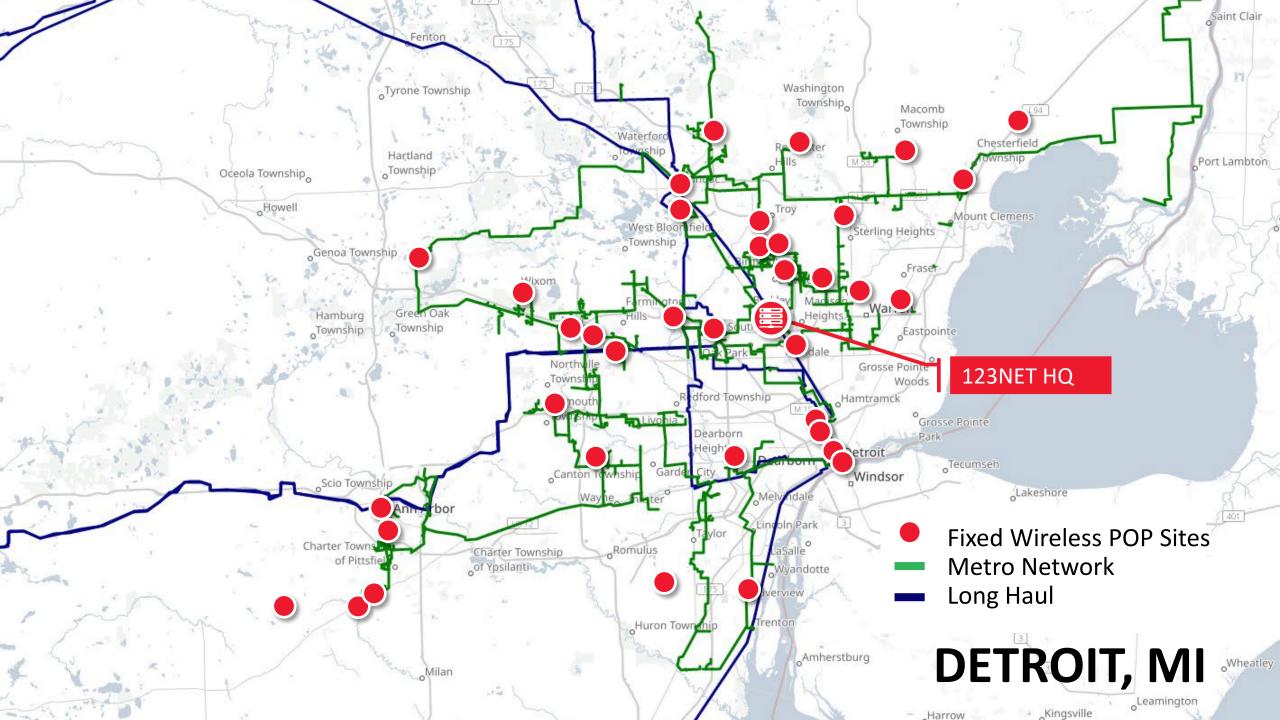

## **123NET Fiber** Footprint

Shawano

ns Pe

Merrillville

Bay

## ACCESS TO OVER 2000,0000 MICHIGAN ADDRESSES

H

9