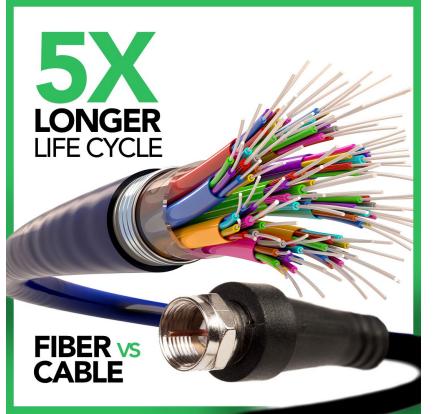

### What is Fiber?

#### Fiber is:

- The Physical cable that connects computer networks together.
- Transferring information through pulses of light instead of electromagnetic waves.
- Only capped by how much data the end devices can manage.
- Good for 100 years.