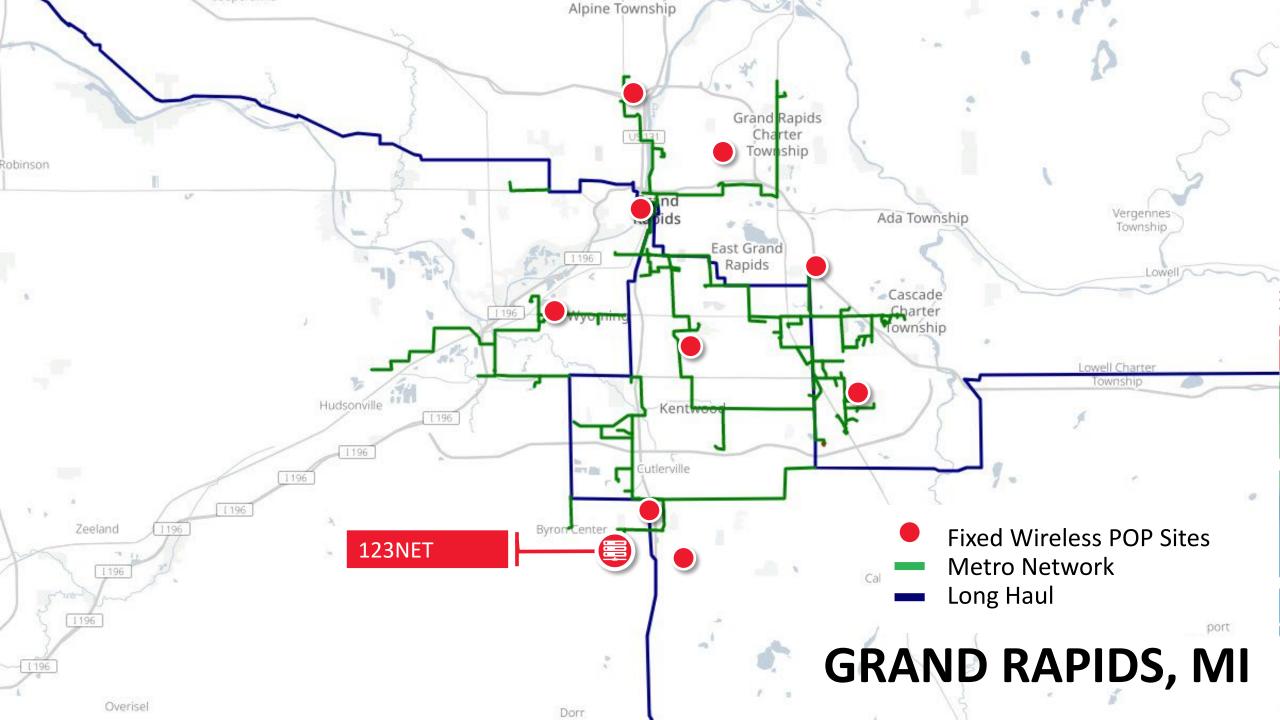

## **123NET Fiber** Footprint

Shawano

ns Pe

Merrillville

Bay

## ACCESS TO OVER 2000,0000 MICHIGAN ADDRESSES

H

9