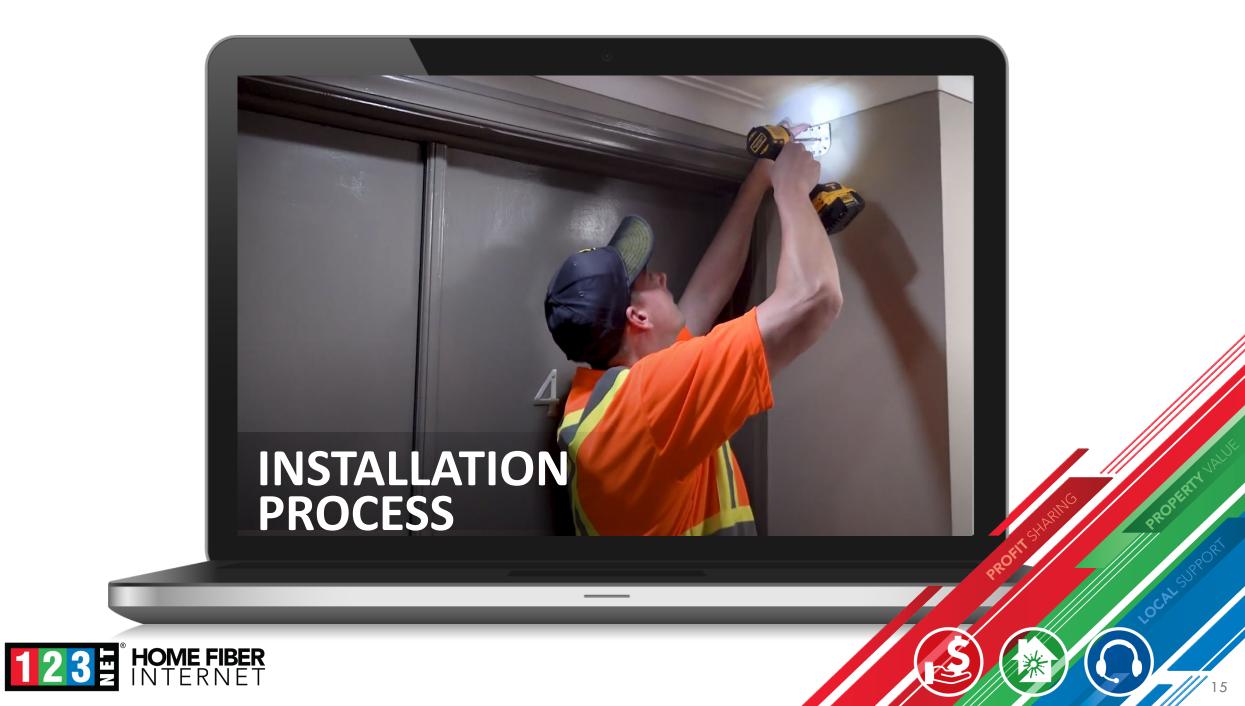

### **Install Process**

- Technician arrives on site and begins walkthrough.
- Fiber is run from the MST to the customer's home.
- Fiber is spliced and run through the home to the ONU.
- The fiber is patched from the splitter to the customer's home.
- The Technician verifies signal, connectivity and speed.